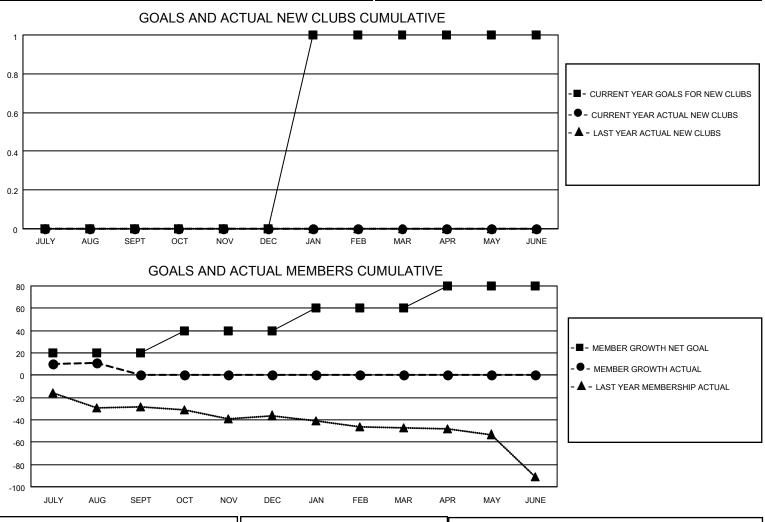

## LOCATION OREGON

District 36 E

Results as of: 8/31/2022

| Clubs                 |               |           |               | Members               |                        |                         |                                                    |
|-----------------------|---------------|-----------|---------------|-----------------------|------------------------|-------------------------|----------------------------------------------------|
| RESULTS FOR 2022-2023 |               |           |               | RESULTS FOR 2022-2023 |                        |                         |                                                    |
| QUARTER               | NEW CLUB GOAL | NEW CLUBS | DROPPED CLUBS | QUARTER MEMI          | BER GROWTH NET<br>GOAL | MEMBER GROWTH<br>ACTUAL | DROPPED<br>MEMBERS ACTUAL<br>(including transfers) |
| JULY/AUG/SEPT         | 0             | 0         | 1             | JULY/AUG/SEPT         | 20                     | 32                      | 13                                                 |
| OCT/NOV/DEC           | 0             | 0         | 0             | OCT/NOV/DEC           | 20                     | 0                       | 0                                                  |
| JAN/FEB/MAR           | 1             | 0         | 0             | JAN/FEB/MAR           | 20                     | 0                       | 0                                                  |
| APR/MAY/JUNE          | 0             | 0         | 0             | APR/MAY/JUNE          | 20                     | 0                       | 0                                                  |